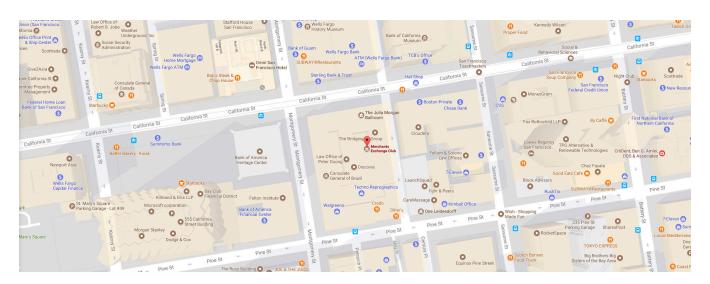

#### FROM THE EAST BAY:

80 West across Bay Bridge/ Exit Fremont St. Cross Market (Fremont turns into Front). Turn left onto California. The Merchants Exchange Building is on the left at 465 California St., between Montgomery and Sansome.

#### FROM THE SOUTH BAY:

101 North to 80 East. Exit at 4th Street. Turn left on 3rd Street (3rd Street turns into Kearny). Go straight 5 blocks to California. Turn right on California. The Merchants Exchange Building is on the right at 465 California Street, between Montgomery and Sansome.

#### FROM MARIN/GOLDEN GATE BRIDGE:

101 South across the Golden Gate Bridge. Turn right on Van Ness Avenue. Turn left on Bush. Turn left on Kearny/ go straight 2 blocks to California. Turn right on California. The Merchants Exchange Building is on the right at 465 California street, between Montgomery and Sansome

## **PUBLIC TRANSIT**

Exit BART/Muni at Montgomery station (near Post and Market). Walk up Montgomery (away from Market) 4 blocks. Turn right onto California. The Merchants Exchange Building is at 465 California between Montgomery and Sansome. From Embarcadero station, simply exit the station at Market & Drumm, then walk five blocks up California Street to 465 California Street.